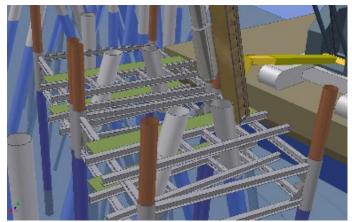

Bermingham's extensive contracting and engineering experience, combined with 3D computer modeling allowed for the precise planning of barge and equipment positioning and enabled Bermingham to provide the contractor with recommendations for best processes and equipment. Piles were driven from service barges utilizing custom positioning templates installed on temporary piles. Thanks to Bermingham, multiple battered piles in both fore and aft configurations could be installed with each move of the service barge, dramatically increasing production.

## **PROJECT REPORT**

Altimira LNG Terminal Altimira, Mexico

For this project, Bermingham made extensive use of 3D modeling to increase the efficiency of drilling operations.

Web: www.berminghammer.com