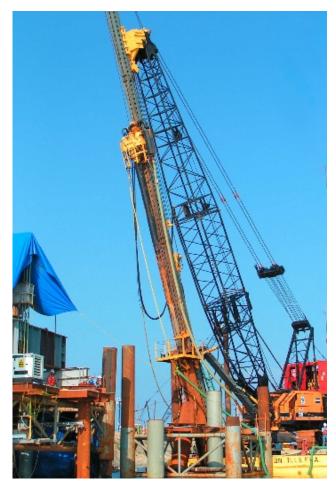

## BERMINGHAM FOUNDATION SOLUTIONS SINCE 1897

Bermingham's unique offering of project planning and visualization services, along with quality foundation equipment allowed contractors to optimize drilling operations in Altimira Mexico.

For this project, Bermingham supplied a Berminghammer reverse circulation drill and Vertical Travel Lead system in addition to a large power pack. Bermingham's equipment allowed for incredibly efficient operations, outperforming conventional European style drill rigs by five-toone.