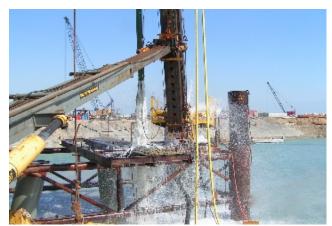

Bermingham's extensive contracting and engineering experience, combined with 3D computer modeling allowed for the precise planning of barge and equipment positioning and enabled Bermingham to provide the contractor with recommendations for best processes and equipment. Piles were driven from service barges utilizing custom positioning templates installed on temporary piles. Thanks to Bermingham, multiple battered piles in both fore and aft configurations could be installed with each move of the service barge, dramatically increasing production.

For this project, Bermingham supplied a Berminghammer reverse circulation drill and Vertical Travel Lead system in addition to a large power pack. Bermingham's equipment allowed for incredibly efficient operations, outperforming conventional European style drill rigs by five-toone.